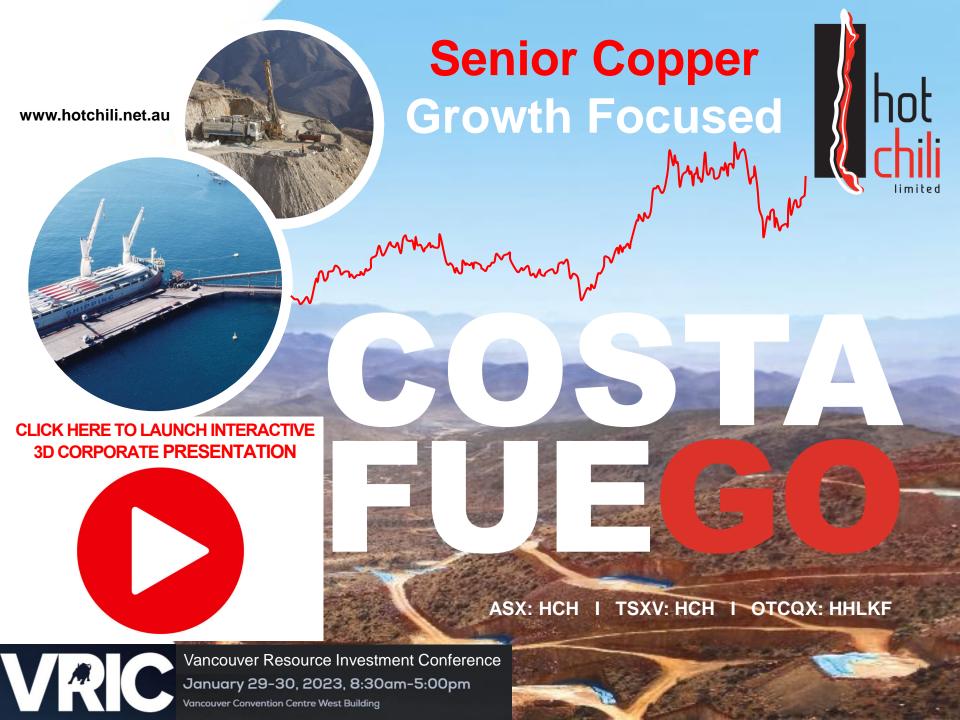

# **Interactive 3D Corporate Presentation**

Hot Chili Limited (ASX: HCH) (TSXV: HCH) (OTCQX: HHLKF) ("Hot Chili" or "Company") is pleased to confirm the release of the Company's first 3-dimensional (3D) corporate presentation.

The interactive 3D Corporate Presentation is hosted using the VRIFY Technology Platform integrated with the company's VRIC (Vancouver Resource Investment Conference) Corporate Presentation, recently released on the 24th January.

The 3D Corporate Presentation for Costa Fuego includes project location, topography, resource block models, planned mine designs, and planned infrastructure. Exploration activities such as drilling, surface geochemistry, geophysical surveys, and models of our copper-gold deposits are displayed in an intuitive 3D interface.

The 3D Corporate Presentation can be accessed through Hot Chili's website (www.hotchili.net.au)

The 3D presentation includes exploration results, mineral resources and ore reserves previously released by the Company in its announcement to ASX dated 24 January 2023. The Company confirms that it is not aware of any new information or data that materially affects the information in this announcement. In the case of estimates mineral resources and ore reserves, all material assumptions and technical parameters underpinning the estimates in the relevant announcement continue to apply and have not materially changed.